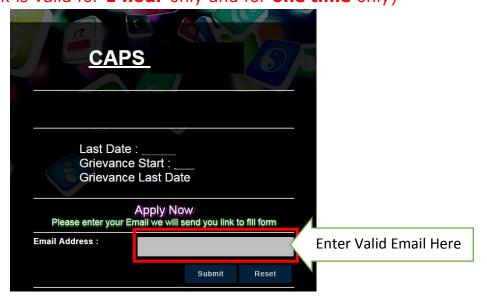

3. Following page will be displayed. To apply enter your valid email in the given box and click on the submit button. You will get a link in mail to fill the form. (This link is valid for **1 hour** only and for **one time** only)