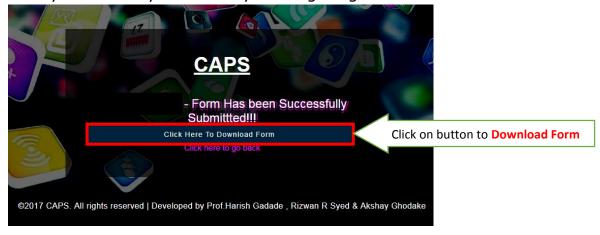

- 4. Check your mail for the link. Click on the link and fill the form.
- 5. Fill the form properly with correct & valid details and click on Submit button.

- 6. Click on Submit button to finally submit the form.
- 7. Finally download your form by clicking on given button.

### **Steps to Download Form**

1. To download form go to address: <a href="http://gcoej.ac.in/caps/">http://gcoej.ac.in/caps/</a>

- 2. Click on appropriate group to proceed.
- 3. Following page will be displayed. To download enter your valid email (which you have used to fill form) in the given box and click on the submit button.