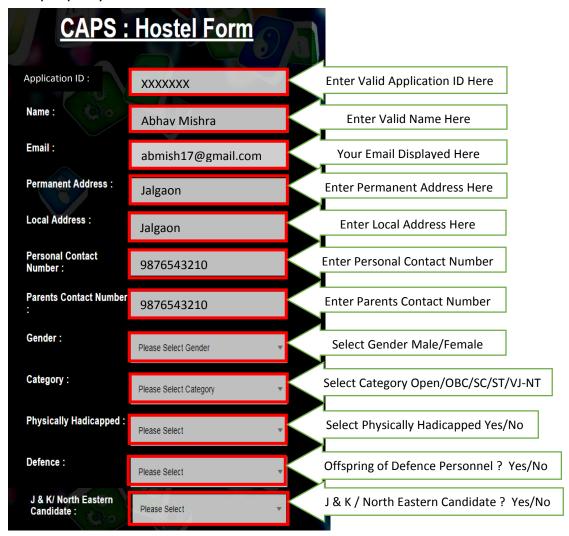

- 4. Check your mail for the link. Click on the link and fill the form.
- 5. Fill the form properly with correct & valid details and click on Submit button.

- 6. Click on Submit button to finally submit the form.
- 7. Finally download your form by clicking on given button.