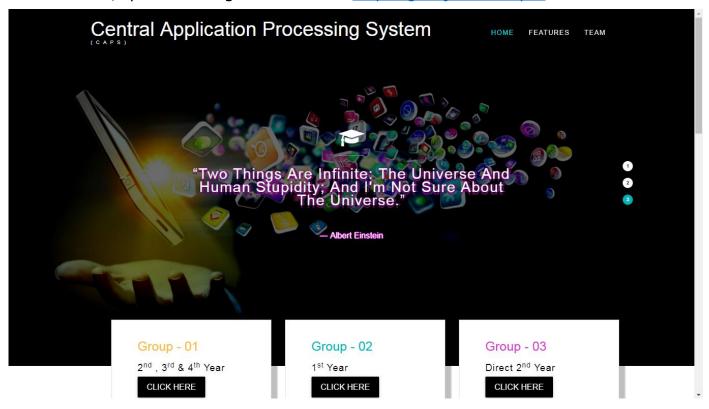

## Steps to Fill Form

1. To fill form go to address: <a href="http://gcoej.ac.in/caps/">http://gcoej.ac.in/caps/</a>

2. Click on appropriate group to apply. (If you did not see any option to fill or edit/update form contact hostel staff to process your form.)

### Steps to Edit/Update Form (You can edit/update form in grievance period only)

1. To edit/update form go to address: http://gcoej.ac.in/caps/

- 2. Click on appropriate group to proceed. (If you did not see any option to fill or edit/update form contact hostel staff to process your form.)
- 3. Following page will be displayed. To edit enter your valid email (which you have used to fill form) in the given box and click on the submit button. You will get a link in mail to edit the form. (This link is valid for 1 hour only and for one time only and you can edit form three times only)

### **Steps to Download Form**

1. To download form go to address: <a href="http://gcoej.ac.in/caps/">http://gcoej.ac.in/caps/</a>

- 2. Click on appropriate group to proceed.
- 3. Following page will be displayed. To download enter your valid email (which you have used to fill form) in the given box and click on the submit button.