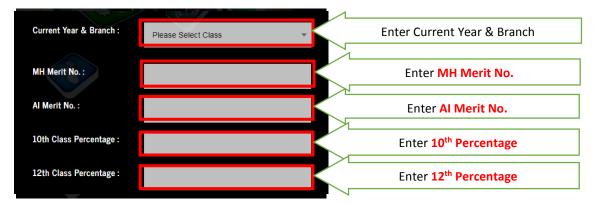

- 4. Check your mail for the link. Click on the link and fill the form.
- 5. Fill the form properly with correct & valid details and click on Submit button.

- 6. Click on Submit button to finally submit the form.
- 7. Finally download your form by clicking on given button.