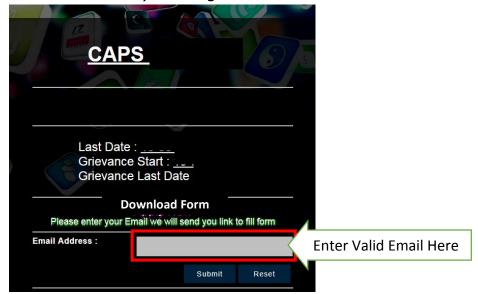

3. Following page will be displayed. To apply enter your valid email in the given box and click on the submit button. You will get a link in mail to fill the form. (This link is valid for **1 hour** only and for **one time** only)