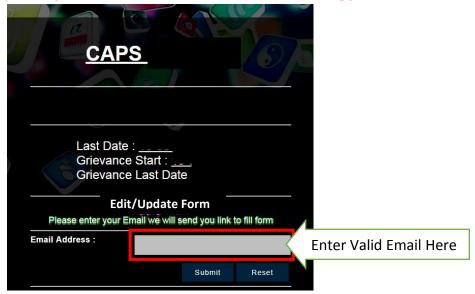

3. Following page will be displayed. To apply enter your valid email in the given box and click on the submit button. You will get a link in mail to fill the form. (This link is valid for **1 hour** only and for **one time** only)

### Steps to Edit/Update Form (You can edit/update form in grievance period only)

1. To edit/update form go to address: http://gcoej.ac.in/caps/

- 2. Click on appropriate group to proceed. (If you did not see any option to fill or edit/update form contact hostel staff to process your form.)
- 3. Following page will be displayed. To edit enter your valid email (which you have used to fill form) in the given box and click on the submit button. You will get a link in mail to edit the form. (This link is valid for 1 hour only and for one time only and you can edit form three times only)

### **Steps to Download Form**

1. To download form go to address: <a href="http://gcoej.ac.in/caps/">http://gcoej.ac.in/caps/</a>

- 2. Click on appropriate group to proceed.
- 3. Following page will be displayed. To download enter your valid email (which you have used to fill form) in the given box and click on the submit button.