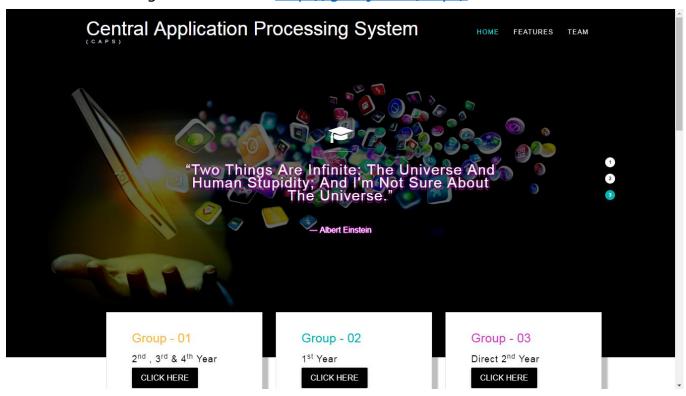

## Steps to Fill Form

1. To fill form go to address: <a href="http://gcoej.ac.in/caps/">http://gcoej.ac.in/caps/</a>

2. Click on appropriate group to apply. (If you did not see any option to fill or edit/update form contact hostel staff to process your form.)